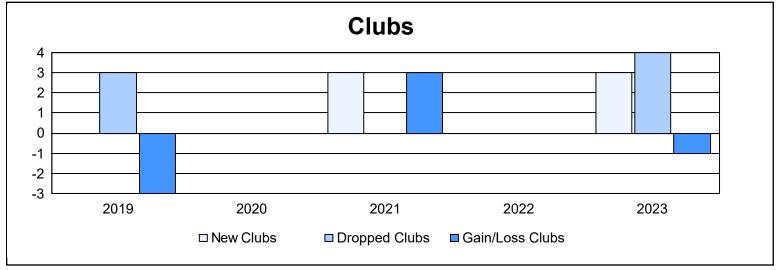

District A 16 As of June 2023 Cumulative

| Year      | New<br>Clubs | Dropped<br>Clubs | Gain/<br>Loss<br>Clubs | New<br>Members | Charter<br>Members | Reinstate<br>Members | Transfer<br>Members | Total<br>Member<br>Added | Total<br>Members<br>Dropped | Gain/<br>Loss<br>Members |
|-----------|--------------|------------------|------------------------|----------------|--------------------|----------------------|---------------------|--------------------------|-----------------------------|--------------------------|
| 2018-2019 | 0            | 3                | -3                     | 115            | 3                  | 5                    | 20                  | 143                      | 184                         | -41                      |
| 2019-2020 | 0            | 0                | 0                      | 89             | 1                  | 8                    | 12                  | 110                      | 165                         | -55                      |
| 2020-2021 | 3            | 0                | 3                      | 42             | 27                 | 13                   | 4                   | 86                       | 126                         | -40                      |
| 2021-2022 | 0            | 0                | 0                      | 90             | 3                  | 9                    | 9                   | 111                      | 167                         | -56                      |
| 2022-2023 | 3            | 4                | -1                     | 136            | 71                 | 10                   | 18                  | 235                      | 176                         | 59                       |
| Average   | 1            | 1                | 0                      | 94             | 21                 | 9                    | 13                  | 137                      | 164                         | -27                      |